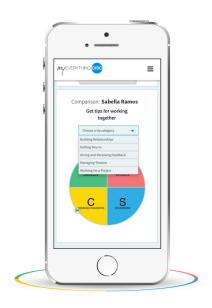

## **Exciting Follow-Up Tools**

**MyEverythingDiSC®:** Keeps participants engaged beyond the profile. MyEverythingDiSC provides powerful, personalized tools and resources at no extra cost. Participants can:

- Access their DiSC profile anytime, with any device
- Compare their DiSC style with their colleagues and explore similarities and differences
- Learn more about how their DiSC style impacts workplace relationships and productivity
- Build better working relationships through effective communication tips
- Deepen their understanding of the theory and research behind Everything DiSC
- Create Customer Interaction Maps for improving sales relationships (Exclusive to *Everything DiSC Sales*)

MyEverythingDiSC helps people stay engaged with EverythingDiSC whether they're in the office or on the go with their smartphone or tablet.

Performance Through Empowerment

BJW Consulting Group, LLC bernice@bernicewashington.com www.bernicewashington.com 972-757-0875